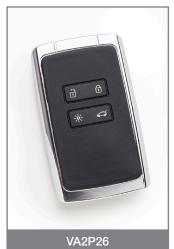

## Silca Proximity Key for Renault® VA2P26

Silca is pleased to introduce a new reference for duplicating Renault® proximity keys: the perfect solution for replacing damaged or lost keys, or to have a duplicate in case of emergency.

## What are the main features?

The Silca Proximity Key for Renault® VA2P26 has a similar design as the original key and is supplied ready-to-programme with the PCB, transponder and emergency key VA2 included. It has four function buttons (lock, unlock, boot release and lights) and can be programmed with Smart Pro.