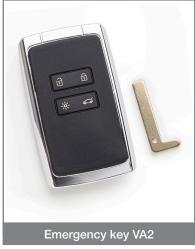

## What are the main features?

The Silca Proximity Key for Renault® VA2P26 has a similar design as the original key and is supplied ready-to-programme with the PCB, transponder and emergency key VA2 included. It has four function buttons (lock, unlock, boot release and lights) and can be programmed with Smart Pro.